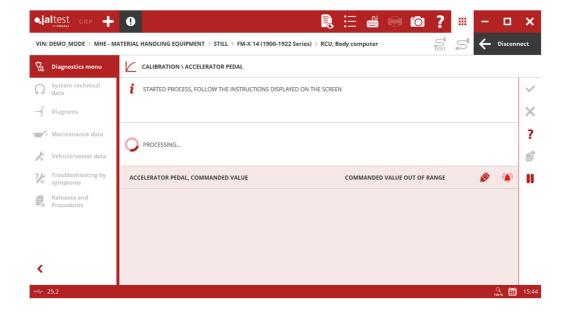

#### **STILL**

**RCU** central computer for **FM Series** retractable forklifts, parameter settings and calibrations.