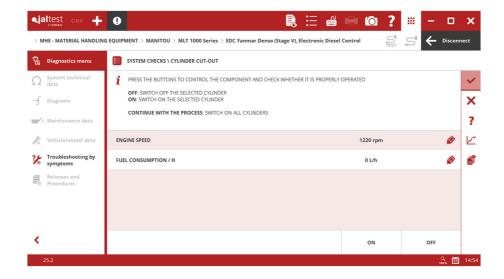

## **MANITOU**

• Yanmar EDC Denso (Stage V) engine control system for telescopic handlers and rotating telescopic handlers. The system includes fault code reading and clearance, measurements, activations, checks, calibrations and maintenance operations.