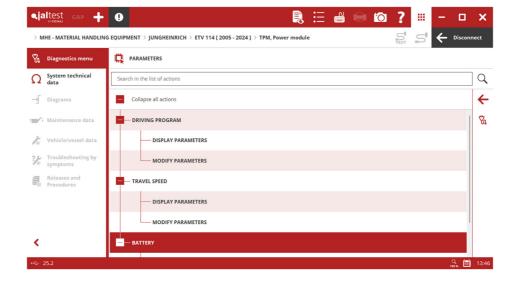

## **JUNGHEINRICH**

• **TPM** power module for **EJE Series** electric pallet jacks with fault code reading, real time measurements and parameters.

Several systems of the brand add new advanced functionalities such as parameter settings, calibrations and maintenance. It is important to note **TPM** central computer, **HCU** hydraulic system, **DCS** steering power module, **JOYSTICK** electronic module and **DC** instrument cluster for **ETV 1xx** retractable forklifts.