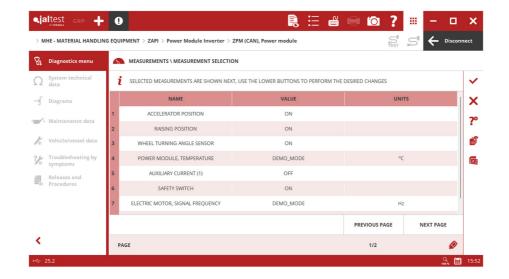

for **FM Series** retractable forklifts, parameter settings and calibrations.















## **TOYOTA**

New **JDC 573A9** cable to communicate with the forklift systems with internal combustion engines of the brand.



• **Toyota EDC Denso** engine control system for forklifts with **8FD Series** internal combustion engines that includes Diesel Particulate Filter regeneration.

New functionalities in the instrument cluster system, transmission, hydraulic systems and electronic modules in **8FBE and 8FBM Series** electric forklifts, including calibrations, maintenance operations and parameter settings.



Electric actuator configurations in MCU2 central computer of Reflex H Series family retractable forklifts.















## **ZAPI**

ZPM (CAN) power module for electrical machines.