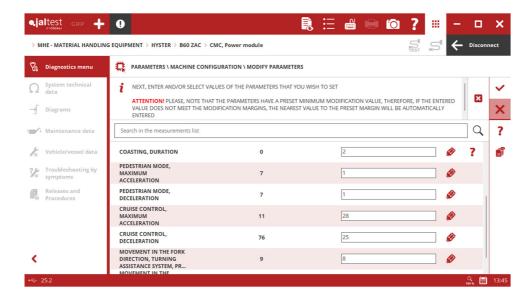

#### **HYSTER**

CMC2 and MCT power modules for AP Series, B Series and P Series pallet jacks.

**CMC** and **DMC** power modules for electric pallet jacks, parameter settings.