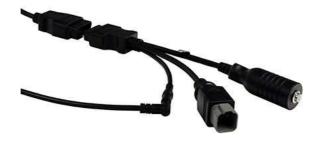

#### **CROWN**

New **JDC 574A9** cable to communicate with the power modules equipped in pallet jacks, stackers, order-picking pallet trucks, retractable forklifts and electric counterbalance trucks of the brand.