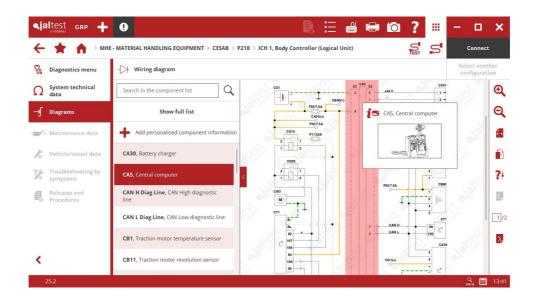

## **CESAB**

Wiring diagram configuration in ICH1, ICH2, MCU and MC central computers for pallet jacks, stackers and electric retractable forklifts of P Series, S Series and R Series families than include images and component technical data.