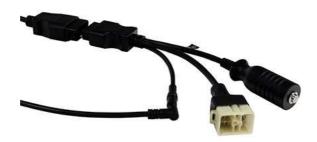

#### **CROWN**

New **JDC 574A9** cable to communicate with the power modules equipped in pallet jacks, stackers, order-picking pallet trucks, retractable forklifts and electric counterbalance trucks of the brand.