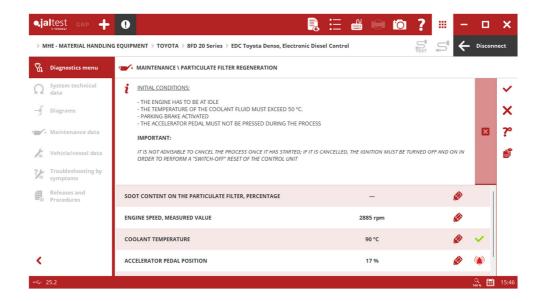

## **TOYOTA**

New **JDC 573A9** cable to communicate with the forklift systems with internal combustion engines of the brand.

• **Toyota EDC Denso** engine control system for forklifts with **8FD Series** internal combustion engines that includes Diesel Particulate Filter regeneration.