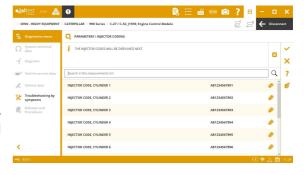

#### **CATERPILLAR**

**MCM** central computer for **D Series** (on SAE J1939), calibrations of the control lever, the power train and the implement control valves.

**C-2.2** engine control system for **200 Series** (*on SAE J1939*), injector coding and Exhaust Gas Recirculation reset.