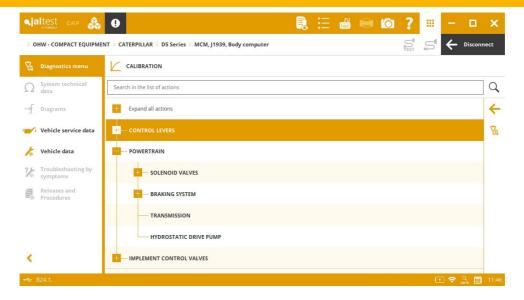

New advanced actions developed in the **MCM** central computer system of **CATERPILLAR** for **D Series** compact dozers.

#### **CATERPILLAR**

**MCM** central computer for **D Series** (on SAE J1939), calibrations of the control lever, the power train and the implement control valves.

**C-2.2** engine control system for **200 Series** (*on SAE J1939*), injector coding and Exhaust Gas Recirculation reset.