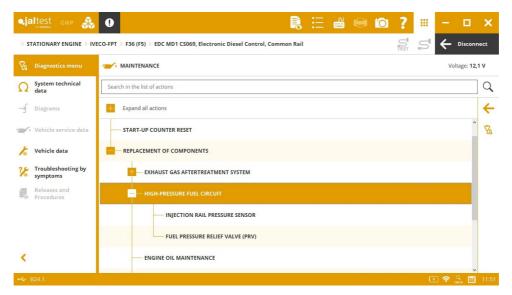

#### **CASE CE**

**FPT EDC MD1 CS069** (on SAE J1939) engine control system, AdBlue/DEF dosing valve check, injector coding, maintenance services in the exhaust gas aftertreatment system and component replacement operations.

#### **IVECO-FPT**

**EDC MD1 CS069** engine control system in **F34 (F5)** and **F36 (F5)** (on SAE J1939), AdBlue/DEF dosing valve check, injector coding, maintenance services in the exhaust gas aftertreatment system and component replacement operations.