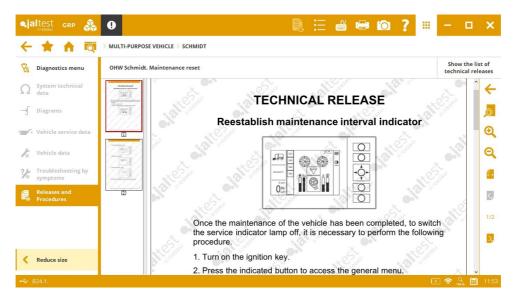

### MULTI-PURPOSE VEHICLE

Overall, extended diagnostics coverage for engine control systems. It is important to note a technical release to reset the maintenance interval indicator in **SCHMIDT**.