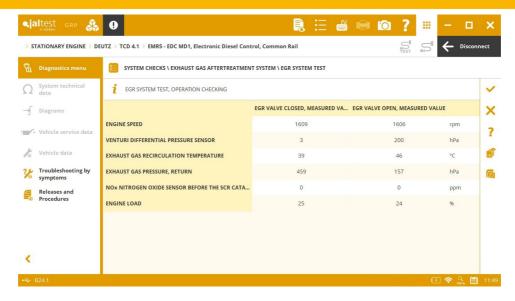

# DIAGNOSTICS AND SYSTEMS

Take into account that this document is only a summary of the most relevant information of this new version. For further information, please visit Jaltest Report.

It is important to note the development of new advanced actions such as the exhaust gas aftertreatment system checks in the **EMR5 EDC MD1** engine control system in **STAGE V Deutz** engines. This system is available for STATIONARY ENGINE or other brands such as **AMMAN**, **DYNAPAC** or **WEIDEMANN**.

**EMR5 EDC MD1** (*on SAE J1939*) engine control system, System Display, activations, system checks and maintenance service operations.