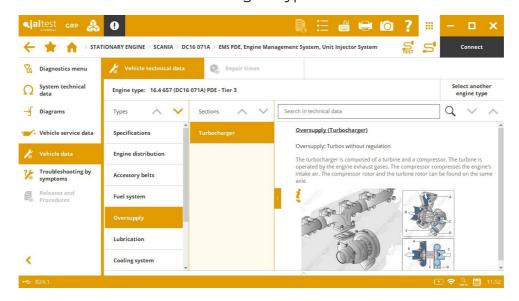

### STATIONARY ENGINE

Overall, technical data in new **SCANIA** engine types has been added.