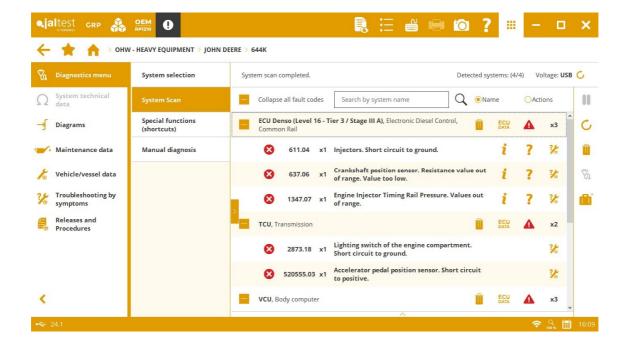

#### **LIEBHERR**

**ECU2-HD** (on UDS) engine control system, activations, system checks and the special function of fault code clearance of the aftertreatment system.

#### **LIEBHERR**

**ECU2-HD** (on UDS) engine control system, activations, system checks and the special function of fault code clearance of the aftertreatment system.

**EDC17 CV41** (on SAE J1939) engine control system, recovery process of the exhaust gas aftertreatment system.