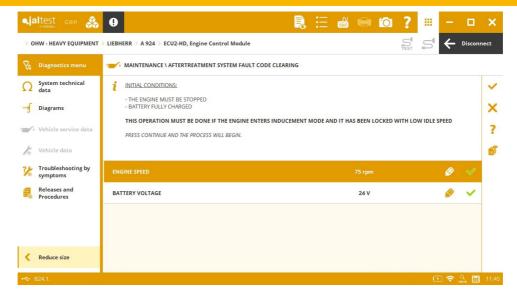

#### **LIEBHERR**

**ECU2-HD** (on UDS) engine control system, activations, system checks and the special function of fault code clearance of the aftertreatment system.

#### **LIEBHERR**

**ECU2-HD** (on UDS) engine control system, activations, system checks and the special function of fault code clearance of the aftertreatment system.

**EDC17 CV41** (on SAE J1939) engine control system, recovery process of the exhaust gas aftertreatment system.